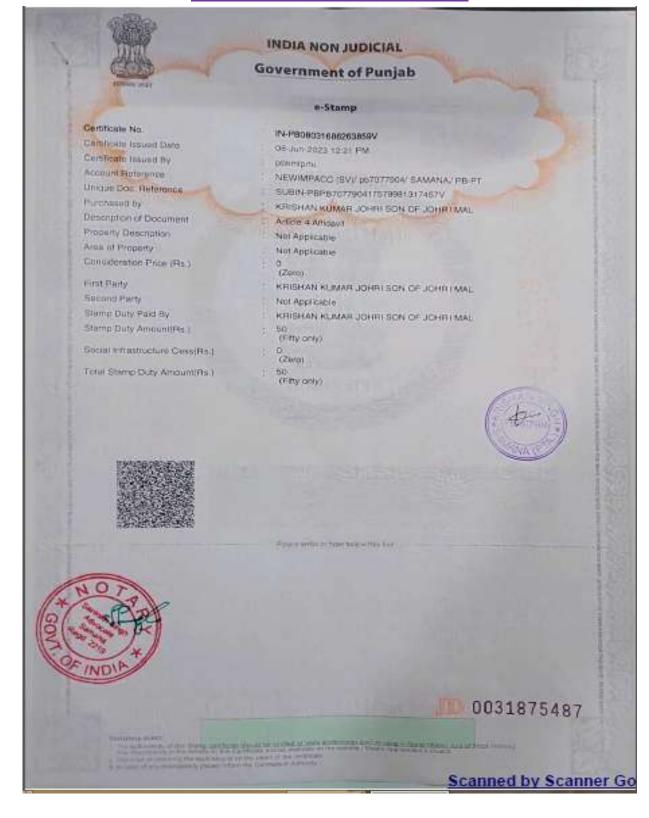

-|--------------------------------|
| 1.             | Mr. Yadwinder Singh  | Chairman (Parent)              |
| 2.             | Mrs. Amita Walia     | Secretary (Principal)          |
| 3.             | Mr. Sukhpal Singh    | Member (Parent)                |
| 4.             | Ms. Babita           | Member (Parent)                |
| 5.             | Mrs. Balwinder Kaur  | Member (Teacher)               |
| 6.             | Mrs. Harmandeep Kaur | Member (Teacher)               |
| 7.             | Mr. Gulshan Kumar    | Member(Parent)                 |
| 8.             | Mr. Maninder Singh   | Member (Parent) (Advocate)     |
| 9.             | Mr.Amit Singla       | Member (Parent) (Bank Manager) |

Principal
Millennium World School
Samana

#### **COPY OF AFFIDAVIT AS PER CBSE NORMS**



APPENDIX-IV

#### AFFIDAVIT

I. Dr.KK.Johri S/o Shri Johri Mal, age ...7.5... years. Chairman of Sukh Sagar Educational Social Welfare Charitable society. 21-C, Bachitar Nagar, Distt. Patiala (Punjab), running MILLENNIUM WORLD SCHOOL, RAJLA ROAD, SAMANA-147101, DISTRICT PATIALA (PUNJAB), do hereby solemnly affirm and sincerely state as follows:

1. That the Sukh Sagar Educational Social Welfare Charitable Society, 21-C, Bachitar Nagar, Distt. Patiala (Punjab), is a registered Society under the Societies Registration Act (XXI of 1860) and as amended by Punjab Amendment Act, 1957 vide Registration No. DIC/PTA/SOCIETY/249 of 214-15 dated 05.01 2015.

That the Sukh Sagar Educational Social Welfare Charitable Society, 21-C, Bachitar Nagar, Distt. Patiala (Punjab), is of Non-Proprietary Charac